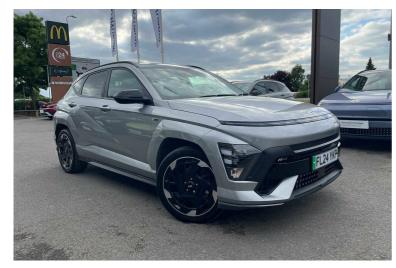

# 2024(24) Hyundai KONA E (218ps) N Line £25,989

# Overview

| Mileage         | 8,179 miles       |
|-----------------|-------------------|
| Fuel Type       | Electric          |
| Engine Size     | N/A               |
| Bodystyle       | SUV               |
| Transmission    | Automatic         |
| Exterior Colour | Shimmering Silver |
| Previous Owners | 1                 |
| Registration    | FL24YKP           |

# Description

Hyundai Kona 160kW N Line 65kWh 5dr Auto