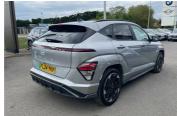

# 2024(24) Hyundai KONA E (218ps) N Line £25,989

# Overview

| Mileage         | 8,179 miles       |
|-----------------|-------------------|
| Fuel Type       | Electric          |
| Engine Size     | N/A               |
| Bodystyle       | SUV               |
| Transmission    | Automatic         |
| Exterior Colour | Shimmering Silver |
| Previous Owners | 1                 |
| Registration    | FL24YKP           |

# Description

Hyundai Kona 160kW N Line 65kWh 5dr Auto