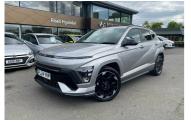

# 2024(24) Hyundai KONA E (218ps) N Line £25,989

# Overview

| Mileage         | 8,179 miles       |
|-----------------|-------------------|
| Fuel Type       | Electric          |
| Engine Size     | N/A               |
| Bodystyle       | SUV               |
| Transmission    | Automatic         |
| Exterior Colour | Shimmering Silver |
| Previous Owners | 1                 |
| Registration    | FL24YKP           |

# Description

Hyundai Kona 160kW N Line 65kWh 5dr Auto