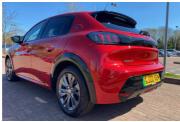

# 2022(22) Peugeot 208 E (136bhp) Allure Premium 50kWh

£12,990 was £14,390

## Overview

| Mileage         | 8,000 miles |
|-----------------|-------------|
| Fuel Type       | Electric    |
| Engine Size     | N/A         |
| Bodystyle       | Hatchback   |
| Transmission    | Automatic   |
| Exterior Colour | Red         |
| Previous Owners | 1           |
| Registration    | GJ22XEM     |
|                 |             |

### Description

Peugeot 208 100kW Allure Premium 50kWh 5dr Auto