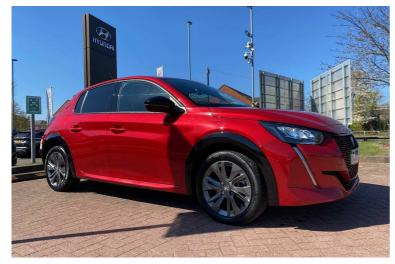

# 2022(22) Peugeot 208 E (136bhp) Allure Premium 50kWh

£12,990 was £14,390

## Overview

| Mileage         | 8,000 miles |
|-----------------|-------------|
| Fuel Type       | Electric    |
| Engine Size     | N/A         |
| Bodystyle       | Hatchback   |
| Transmission    | Automatic   |
| Exterior Colour | Red         |
| Previous Owners | 1           |
| Registration    | GJ22XEM     |
|                 |             |

### Description

Peugeot 208 100kW Allure Premium 50kWh 5dr Auto