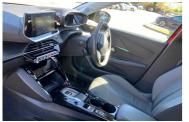

# 2022(22) Peugeot 208 E (136bhp) Allure Premium 50kWh

£12,990 was £14,390

## Overview

| Mileage         | 8,000 miles |
|-----------------|-------------|
| Fuel Type       | Electric    |
| Engine Size     | N/A         |
| Bodystyle       | Hatchback   |
| Transmission    | Automatic   |
| Exterior Colour | Red         |
| Previous Owners | 1           |
| Registration    | GJ22XEM     |
|                 |             |

### Description

Peugeot 208 100kW Allure Premium 50kWh 5dr Auto