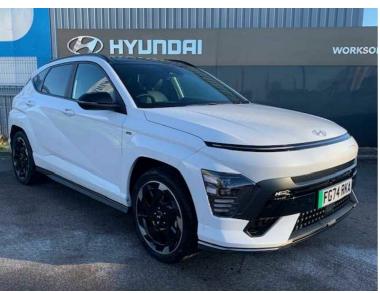

## 2024(74) Hyundai KONA E (218ps) N Line S Lux Pack £31,497 was £36,497

### Overview

| Mileage         | 6,794 miles |  |
|-----------------|-------------|--|
| Fuel Type       | Electric    |  |
| Engine Size     | N/A         |  |
| Bodystyle       | SUV         |  |
| Transmission    | Automatic   |  |
| Exterior Colour | White       |  |
| Previous Owners | N/A         |  |
| Registration    | FG74RKA     |  |
|                 |             |  |

## Description

Hyundai Kona 160kW N Line S 65kWh 5dr Auto