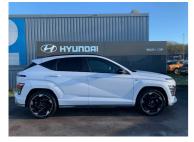

## 2024(74) Hyundai KONA E (218ps) N Line S Lux Pack £31,497 was £36,497

### Overview

| Mileage         | 6,794 miles |  |
|-----------------|-------------|--|
| Fuel Type       | Electric    |  |
| Engine Size     | N/A         |  |
| Bodystyle       | SUV         |  |
| Transmission    | Automatic   |  |
| Exterior Colour | White       |  |
| Previous Owners | N/A         |  |
| Registration    | FG74RKA     |  |
|                 |             |  |

## Description

Hyundai Kona 160kW N Line S 65kWh 5dr Auto