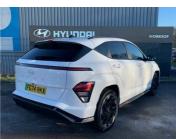

## 2024(74) Hyundai KONA E (218ps) N Line S Lux Pack £31,497 was £36,497

### Overview

| Mileage         | 6,794 miles |  |
|-----------------|-------------|--|
| Fuel Type       | Electric    |  |
| Engine Size     | N/A         |  |
| Bodystyle       | SUV         |  |
| Transmission    | Automatic   |  |
| Exterior Colour | White       |  |
| Previous Owners | N/A         |  |
| Registration    | FG74RKA     |  |
|                 |             |  |

## Description

Hyundai Kona 160kW N Line S 65kWh 5dr Auto