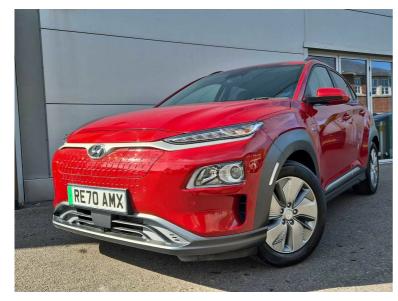

# 2020(70) Hyundai KONA Electric SUV E (150kw) Premium

£15,490 was £16,990

## Overview

| Mileage         | 9,854 miles |
|-----------------|-------------|
| Fuel Type       | Electric    |
| Engine Size     | N/A         |
| Bodystyle       | SUV         |
| Transmission    | Automatic   |
| Exterior Colour | Red         |
| Previous Owners | N/A         |
| Registration    | RE70AMX     |

## Description

Hyundai Kona 150kW Premium 64kWh 5dr Auto